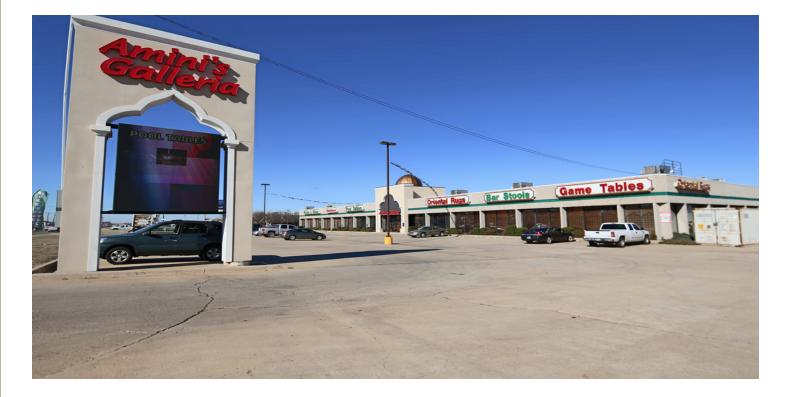

# Amini's Galleria - PRICE REDUCED

6627 NW Expressway Oklahoma City, OK 73112

### SHOW ROOM SPACE NOW AVAILABLE

| Sale Price:    | \$2,990,000            |                      |
|----------------|------------------------|----------------------|
|                |                        | - 320 feet of from   |
| Lot Size:      | 1.93 Acres             | - Traffic count ex   |
| Building Size: | 29,450 SF              | - Pylon signage      |
|                |                        | - Flexible interior  |
| Year Built:    | 1983                   | - Loading dock ca    |
| Zoning:        | I-2                    | - 20 ft ceiling heig |
| Cross Streets: | Northwest Expressway & |                      |

### PROPERTY OVERVIEW

| - 320 feet of frontage on Northwest Expressway   |  |  |
|--------------------------------------------------|--|--|
| - Traffic count exceeds 47 thousand cars per day |  |  |
| - Pylon signage                                  |  |  |
| - Flexible interior footprint                    |  |  |
|                                                  |  |  |