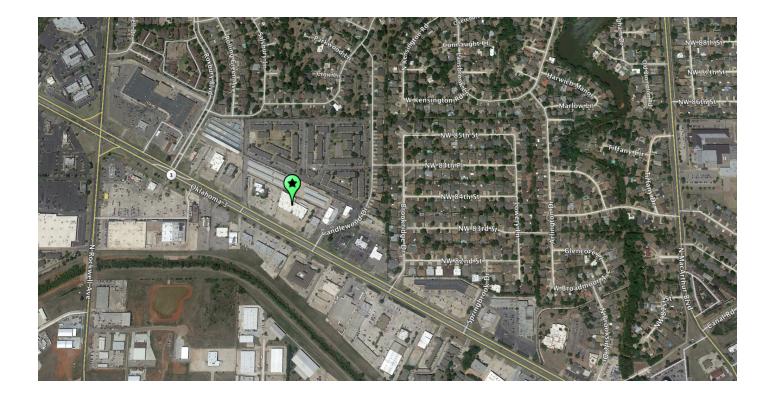

Tre Dupuy tdupuy@priceedwards.com 405.843.7474 210 Park Ave, Suite 1000 Oklahoma City, OK 73102 www.priceedwards.com

Candlewood Drive

The information above has been obtained from sources believed reliable. While we do not doubt its accuracy, we have not verified it and make no guarantee, warranty, or representation about it. You and your legal and technical advisors should conduct a careful, independent investigation of the property to determine to your satisfaction to the suitability of the property for your needs.

## 6627 NW Expressway Oklahoma City, OK 73112

| DEMOGRAPHICS (per 2010 Census; 5 Miles Radius) |           |  |
|------------------------------------------------|-----------|--|
| Total Population                               | 79,683    |  |
| Population Density                             | 79,683    |  |
| Median Age                                     | 37.5      |  |
| Median Age (Male)                              | 35.9      |  |
| Median Age (Female)                            | 38.8      |  |
| Total Households                               | 32,741    |  |
| # of Persons Per HH                            | 2.4       |  |
| Average HH Income                              | \$65,542  |  |
| Average House Value                            | \$159,237 |  |